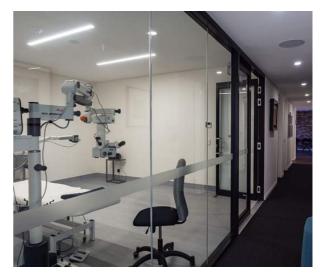

## ACULASE LASER EYE SURGERY. **NEDLANDS WA**

**PROJECT NOTES:** 

Peritas was initially approached by the Architect to design a new clinic that required integration into the existing building facade.

With heritage elements associated to the building, it was necessary to maintain the façade of the existing single storey, whilst designing for an extension at the rear of the building and an increase in building to two storeys.

During the construction process, the builder also engaged Peritas to design the temporary works engineering support for the partial demolition of the existing rooms. Peritas are proud to have been a part of this successful project team.