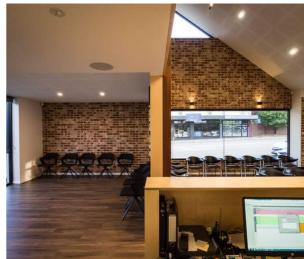

## ACULASE LASER EYE SURGERY. **NEDLANDS WA**

**PROJECT NOTES:** 

Peritas was initially approached by the Architect to design a new clinic that required integration into the existing building facade.

With heritage elements associated to the building, it was necessary to maintain the façade of the existing single storey, whilst designing for an extension at the rear of the building and an increase in building to two storeys.

During the construction process, the builder also engaged Peritas to design the temporary works engineering support for the partial demolition of the existing rooms. Peritas are proud to have been a part of this successful project team.