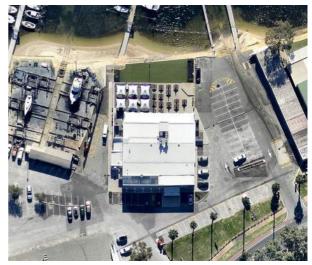

# **CASE STUDY -** COMMERCIAL

Swan Yacht Club

#### EXPERTISE

Civil & structural engineering design and documentation including site supervision

### LOCATION

Riverside Rd, Preston Point, East Fremantle WA 6158

PROJECT NOTES:

Peritas were engaged to provide civil and structural engineering for the redevelopment and extension of the Swan Yacht Club in East Fremantle.

Upgrades to the existing clubhouse and extension to the first-floor, outdoor area and entrance reutilised the space more effectively.

Peritas are proud to have provided civil and structural engineering support on another successful project.