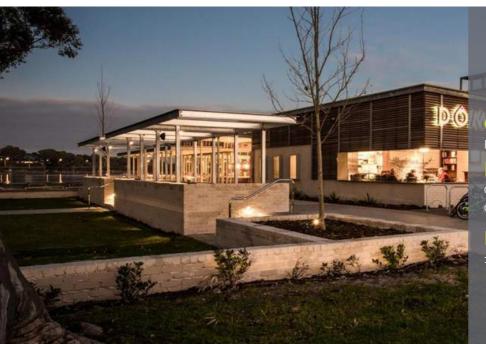

## **CASE STUDY -** COMMERCIAL

CLIENT Dome Cafe EXPERTISE Civil & structural design, documentation and construction support

#### LOCATION

100 The Esplanade, Mount Pleasant WA 6153

## DOME DEEP WATER POINT, MT PLEASANT

PROJECT NOTES:

Dome Deepwater Point in Mount Pleasant is another successful Dome café by Peritas.

Providing civil and structural engineering services this café is located along the swan river at Deepwater point. The development included 2 single storey buildings (one café with outdoor area & functions facility) both steel frame, clad in timber and brickwork.

One of the café's eye-catching features is its effortless cantilevered window which bends around the north west corner.

Peritas are proud to have delivered one of Dome's most stunning developments to date!