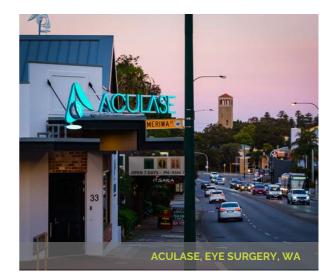

## ACULASE LASER EYE SURGERY. **NEDLANDS WA**

**PROJECT NOTES:** 

Peritas was initially approached by the Architect to design a new clinic that required integration into the existing building facade.

With heritage elements associated to the building, it was necessary to maintain the façade of the existing single storey, whilst designing for an extension at the rear of the building and an increase in building to two storeys.

During the construction process, the builder also engaged Peritas to design the temporary works engineering support for the partial demolition of the existing rooms. Peritas are proud to have been a part of this successful project team.