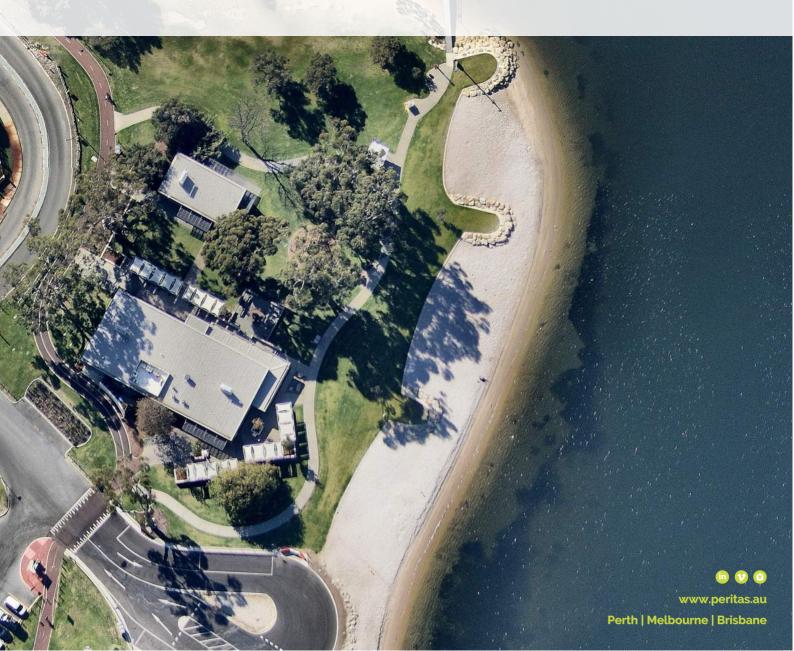

## POINT FRASER DEVELOPMENT, EAST PERTH

PROJECT NOTES:

On the Point is one of Perth's most revolutionary waterfront entertainment destination. Peritas have been involved in this project from it's beginnings back in 2011.

We utilised our extensive experience from marine-type projects; piling, precast concrete, structural steel and permanent formwork to design a structure which was easily constructed considering its location straddling the Swan River and the deleterious soils of the riverbank.

The suspended ground floor concrete slab is supported on piles with a steel framed super-structure. The first floor slab consists of a composite concrete slab utilizing Condeck flooring system by Stramit

Peritas are proud to have provided structural and civil engineering solutions on yet another successful project.