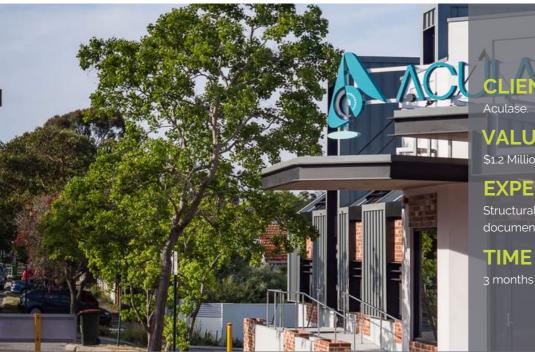

# **CASE STUDY - COMMERCIAL**

VALUE \$1.2 Million in construction value.

### EXPERTISE

Structural & Temporary Works design documentation & site supervision.

### TIME FRAME

3 months

## ACULASE LASER EYE SURGERY. **NEDLANDS WA**

**PROJECT NOTES:** 

Peritas was initially approached by the Architect to design a new clinic that required integration into the existing building facade.

With heritage elements associated to the building, it was necessary to maintain the façade of the existing single storey, whilst designing for an extension at the rear of the building and an increase in building to two storeys.