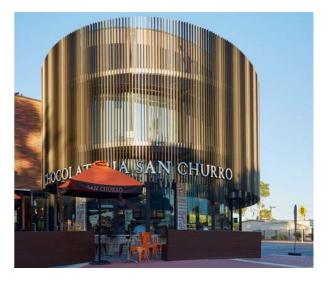

### CALE STREET CAFE, MIDLAND WA

PROJECT NOTES:

The structural challenge was to create an unbraced oval shaped structure to accommodate glazing through nearly 270 degrees.

Given it was located in close proximity to a deep sewer easement, the foundations had to be specially designed to accommodate possible excavation in the future.

Peritas are proud to have provided structural and civil engineering services on another successful commercial project.