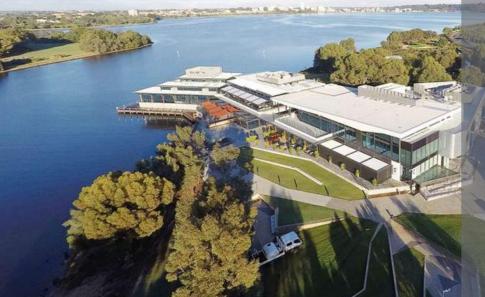

# **CASE STUDY -** COMMERCIAL

CLIENT City Foreshore Developments

### EXPERTISE

Structural and civil design documentation & site supervision.

LOCATION 306 Riverside Dr. Perth WA 6004

## POINT FRASER DEVELOPMENT, EAST PERTH

PROJECT NOTES:

On the Point is one of Perth's most revolutionary waterfront entertainment destination. Peritas have been involved in this project from it's beginnings back in 2011.

We utilised our extensive experience from marine-type projects; piling, precast concrete, structural steel and permanent formwork to design a structure which was easily constructed considering its location straddling the Swan River and the deleterious soils of the riverbank.

The suspended ground floor concrete slab is supported on piles with a steel framed super-structure. The first floor slab consists of a composite concrete slab utilizing Condeck flooring system by Stramit

Peritas are proud to have provided structural and civil engineering solutions on yet another successful project.