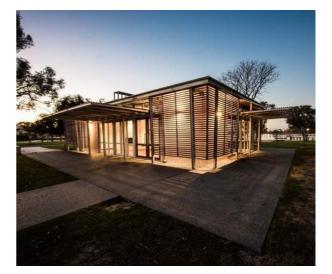

## **CASE STUDY -** COMMERCIAL

CLIENT Dome Cafe EXPERTISE Civil & structural design, documentation and construction support

#### LOCATION

100 The Esplanade, Mount Pleasant WA 6153

## DOME DEEP WATER POINT, MT PLEASANT

PROJECT NOTES:

Dome Deepwater Point in Mount Pleasant is another successful Dome café by Peritas.

Providing civil and structural engineering services this café is located along the swan river at Deepwater point. The development included 2 single storey buildings (one café with outdoor area & functions facility) both steel frame, clad in timber and brickwork.

One of the café's eye-catching features is its effortless cantilevered window which bends around the north west corner.

Peritas are proud to have delivered one of Dome's most stunning developments to date!