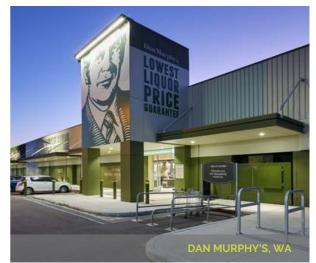

## **CASE STUDY -** COMMERCIAL

CLIENT ALH Group / McCorkell Construction

EXPERTISE Structural design, documentation and construction support

LOCATION 493 Beach Rd, Duncraig WA 6023

### DAN MURPHY'S CARINE & THE CARINE TAVERN REFURBISHMENT

PROJECT NOTES:

Peritas provided structural engineering design, documentation and construction support to McCorkell Construction for the Dan Murphy's Carine development and the associated refurbishment works to "The Carine" tavern.

Peritas' experience in commercial & industrial design suited the project very well & our speed in design delivery kept the project on track for the proposed deadlines.

Peritas worked with the builder to provide innovative design solutions to challenging tie-in areas on the existing tavern. The tavern remained operational throughout the whole design & construction period.

Peritas also assisted McCorkell onsite during the demolition of internal walls, & refurbishment to the dining & kitchen areas.

Peritas are proud to have successfully delivered one of Dan Murphy's most challenging developments to date!

Dan Murphy's