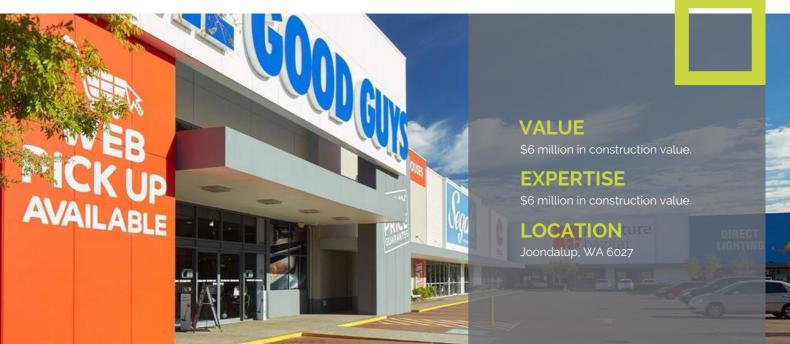

## DAN MURPHY'S, KWINANA MARKETPLACE

PROJECT NOTES:

Peritas provided structural engineering design, documentation and construction support to the builder for the Dan Murphy's tennancy at Kwinana Shopping Centre.

Peritas was initially approached by the design and construct builder to provide temporary works engineering support for the partial demolition of the existing shopping centre.

The builder quickly expanded our scope of services to a full structural redesign and shop detailing service for the entire redevelopment. Through hard work and innovation, Peritas was able to assist the builder in achieving significant savings in the structure.

Overall, the project included demolition of existing sections, addition of a new Big W 'box', new shopping malls, a new pad site, a new bus station and a new Dan Murphy's store.