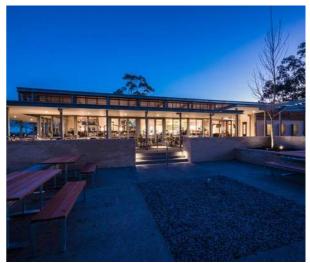

# **CASE STUDY -** COMMERCIAL





CLIENT Dome Cafe EXPERTISE Civil & structural design, documentation and construction support

#### LOCATION

100 The Esplanade, Mount Pleasant WA 6153

## DOME DEEP WATER POINT, MT PLEASANT

PROJECT NOTES:

Dome Deepwater Point in Mount Pleasant is another successful Dome café by Peritas.

Providing civil and structural engineering services this café is located along the swan river at Deepwater point. The development included 2 single storey buildings (one café with outdoor area & functions facility) both steel frame, clad in timber and brickwork.

One of the café's eye-catching features is its effortless cantilevered window which bends around the north west corner.

Peritas are proud to have delivered one of Dome's most stunning developments to date!





## **CASE STUDY -** COMMERCIAL

CLIENT ALH Group / McCorkell Construction

EXPERTISE Structural design, documentation and construction support

LOCATION 493 Beach Rd, Duncraig WA 6023

### DAN MURPHY'S CARINE & THE CARINE TAVERN REFURBISHMENT

PROJECT NOTES:

Peritas provided structural engineering design, documentation and construction support to McCorkell Construction for the Dan Murphy's Carine development and the associated refurbishment works to "The Carine" tavern.

Peritas' experience in commercial & industrial design suited the project very well & our speed in design delivery kept the project on track for the proposed deadlines.

Peritas worked with the builder to provide innovative design solutions to challenging tie-in areas on the existing tavern. The tavern remained operation