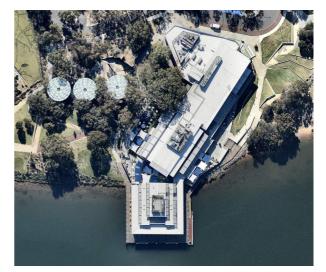

# **CASE STUDY -** COMMERCIAL

CLIENT City Foreshore Developments

### EXPERTISE

Structural and civil design documentation & site supervision.

LOCATION 306 Riverside Dr. Perth WA 6004

## POINT FRASER DEVELOPMENT, EAST PERTH

PROJECT NOTES:

On the Point is one of Perth's most revolutionary waterfront entertainment destination. Peritas have been involved in this project from it's beginnings back in 2011.

We utilised our extensive experience from marine-type projects; piling, precast concrete, structural steel and permanent formwork to design a structure which was easily constructed considering its location straddling the Swan River and the deleterious soils of the riverbank.

The suspended ground floor concrete slab is supported on piles with a steel framed super-structure. The first floor slab consists of a composite concrete slab utilizing Condeck flooring system by Stramit

Peritas are proud to have provided structural and civil engineering solutions on yet another successful project.