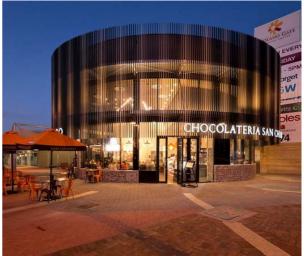

### CALE STREET CAFE, MIDLAND WA

PROJECT NOTES:

The structural challenge was to create an unbraced oval shaped structure to accommodate glazing through nearly 270 degrees.

Given it was located in close proximity to a deep sewer easement, the foundations had to be specially designed to accommodate possible excavation in the future.

Peritas are proud to have provided structural and civil engineering services on another successful commercial project.